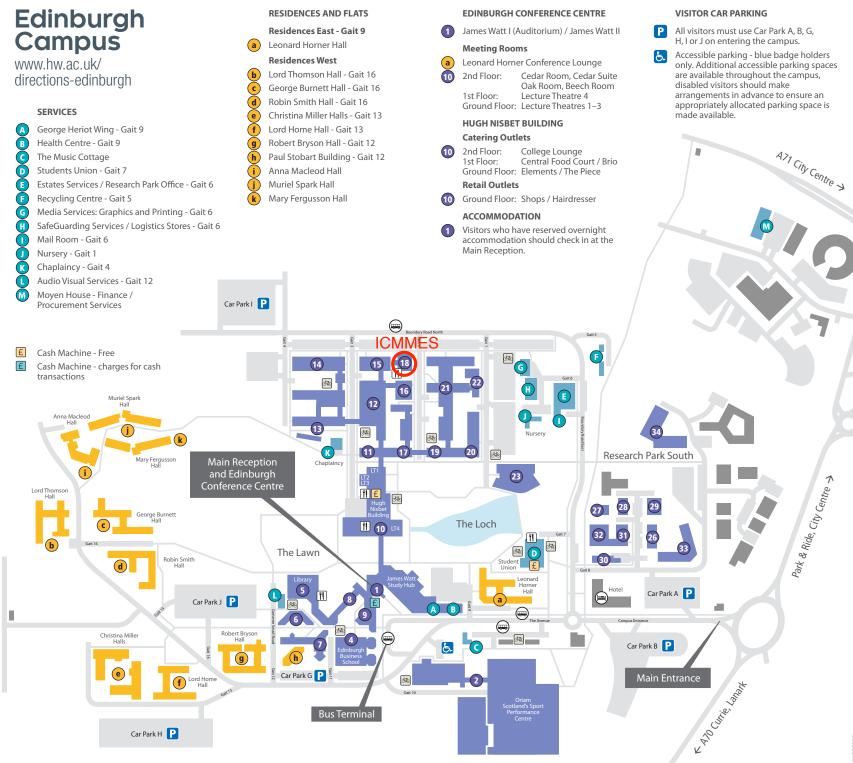

## BUILDINGS

- Office / Catering / Shops Scott Russell Building - Gait 3 (11) Careers Advisory Service / Marketing and Communications / Development and Alumni / **Research and Enterprise Services**
- 12 James Nasmyth Building - Gait 3
- B William Arrol Building and Annex - Gait 4
- 14 Edwin Chadwick Building - Gait 3
- Ē John Coulson Building - Gait 3 16 Allen McTernan Building - Gait 2
- Information Services **David Brewster Building - Gait 2**
- 17 18 Postgraduate Centre - Gait 2
  - Academic Enhancement Unit William Perkin Building - Gait 2
- 19 20 John Muir Building - Gait 1
- 21 Earl Mountbatten Building - Gait 2
- 22 **Colin Maclaurin Building - Gait 1**
- 23 The GRID - Gait 1

## Institute of Petroleum Engineering - Gait 8

- 26 **Enterprise Building** 27 Centre for Flow Assurance 28 Tom Patten Building 29 Energy Academy 30
- Shell Centre for Exploration Geoscience 31
  - Jim Brown Building
- 32 Conoco Buildina
- 33 The Main Lyell Building (The Lyell Centre) SCHOLAR
- 34 George Bruce Building (The Lyell Centre)