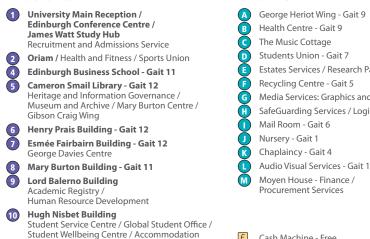

## BUILDINGS

- Office / Catering / Shops Scott Russell Building - Gait 3 (11) Careers Advisory Service / Marketing and Communications / Development and Alumni / **Research and Enterprise Services**
- 12 James Nasmyth Building - Gait 3
- B William Arrol Building and Annex - Gait 4
- 14 Edwin Chadwick Building - Gait 3
- Ē John Coulson Building - Gait 3 16 Allen McTernan Building - Gait 2
- Information Services **David Brewster Building - Gait 2**
- 17 18 Postgraduate Centre - Gait 2
  - Academic Enhancement Unit William Perkin Building - Gait 2
- 19 20 John Muir Building - Gait 1
- 21 Earl Mountbatten Building - Gait 2
- 22 **Colin Maclaurin Building - Gait 1**
- 23 The GRID - Gait 1

## Institute of Petroleum Engineering - Gait 8

- 26 **Enterprise Building** 27 Centre for Flow Assurance 28 Tom Patten Building 29 Energy Academy 30
- Shell Centre for Exploration Geoscience 31
  - Jim Brown Building
- 32 Conoco Buildina
- 33 The Main Lyell Building (The Lyell Centre) SCHOLAR
- 34 George Bruce Building (The Lyell Centre)